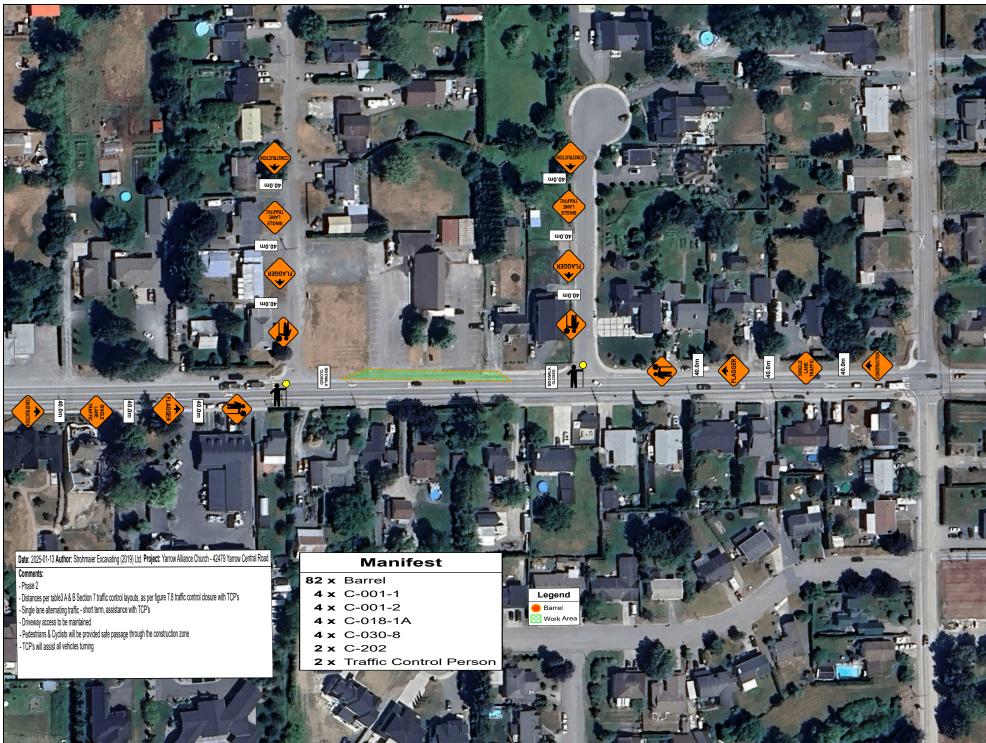

1004

m0.04

Manifest

Traffic Control Perso

90 x Barrel **4 x** C-001-1

2 x R9-9

2 x

.egend

Work Area

Barrel

**4 x** C-001-2

**4 x** C-030-8

4 x C-018-1A

Date: 2025-01-13 Author: Strohmaier Excavating (2019) Ltd. Project: Yarrow Alliance Church - 42479 Yarrow Central Road

## Comments:

- Phase 1
- Distances per table3 A & B Section 7 traffic control layouts, as per figure 7.8 traffic control closure with TCP's
  Single lane alternating traffic short term, assistance with TCP's
- Driveway access to be maintained
- Pedestrians & Cyclists will be provided safe passage through the construction zone
- TCP's will assist all vehicles turning